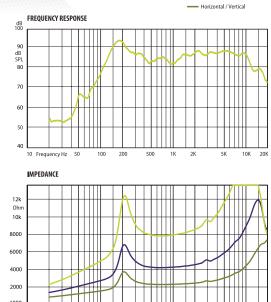

| Technical Specifications | PCR 2T                                     |
|--------------------------|--------------------------------------------|
| Rated power              | 6 W                                        |
| Transformer power taps   | 6 W - 3 W - 1.5 W                          |
| Sensitivity              | 86 dB (1 W/1 m)                            |
| Maximum SPL              | 92 dB (Pmax/1 m) at 190 Hz                 |
| Frequency response       | 200 Hz — 16 kHz                            |
| Dispersion at 1000 Hz    | 120° conical                               |
| Driver dimensions        | 2.5"                                       |
| Dimensions               | ø 105 mm x 78 mm                           |
| Weight                   | 0.45 kg                                    |
| Material                 | ABS plastic, powder coated iron mesh grill |
| Colour                   | White (RAL 9016)                           |