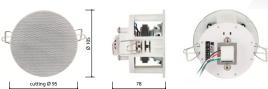

| Technical Specifications | PCR 2T                                     |
|--------------------------|--------------------------------------------|
| Rated power              | 6 W                                        |
| Transformer power taps   | 6 W - 3 W - 1.5 W                          |
| Sensitivity              | 86 dB (1 W/1 m)                            |
| Maximum SPL              | 92 dB (Pmax/1 m) at 190 Hz                 |
| Frequency response       | 200 Hz — 16 kHz                            |
| Dispersion at 1000 Hz    | 120° conical                               |
| Driver dimensions        | 2.5"                                       |
| Dimensions               | ø 105 mm x 78 mm                           |
| Weight                   | 0.45 kg                                    |
| Material                 | ABS plastic, powder coated iron mesh grill |
| Colour                   | White (RAL 9016)                           |