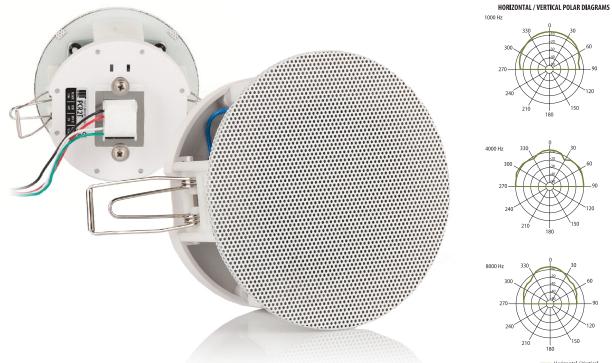

## PCR 2T

PCR 2T small size plastic ceiling loudspeaker with rimless grill. Integrated 100 V power transformer for 6 W, 3W or 1.5 W power output, spring loaded connection terminal for quick installation without tools. Suitable design for public spaces, where ceilings are relatively low and interiors are sensitive to any kind of external influence. High quality 2.5" driver has good frequency response for paging and background music applications.

| Technical Specifications | PCR 2T                                     |
|--------------------------|--------------------------------------------|
| Rated power              | 6 W                                        |
| Transformer power taps   | 6 W - 3 W - 1.5 W                          |
| Sensitivity              | 86 dB (1 W/1 m)                            |
| Maximum SPL              | 92 dB (Pmax/1 m) at 190 Hz                 |
| Frequency response       | 200 Hz — 16 kHz                            |
| Dispersion at 1000 Hz    | 120° conical                               |
| Driver dimensions        | 2.5"                                       |
| Dimensions               | ø 105 mm x 78 mm                           |
| Weight                   | 0.45 kg                                    |
| Material                 | ABS plastic, powder coated iron mesh grill |
| Colour                   | White (RAL 9016)                           |