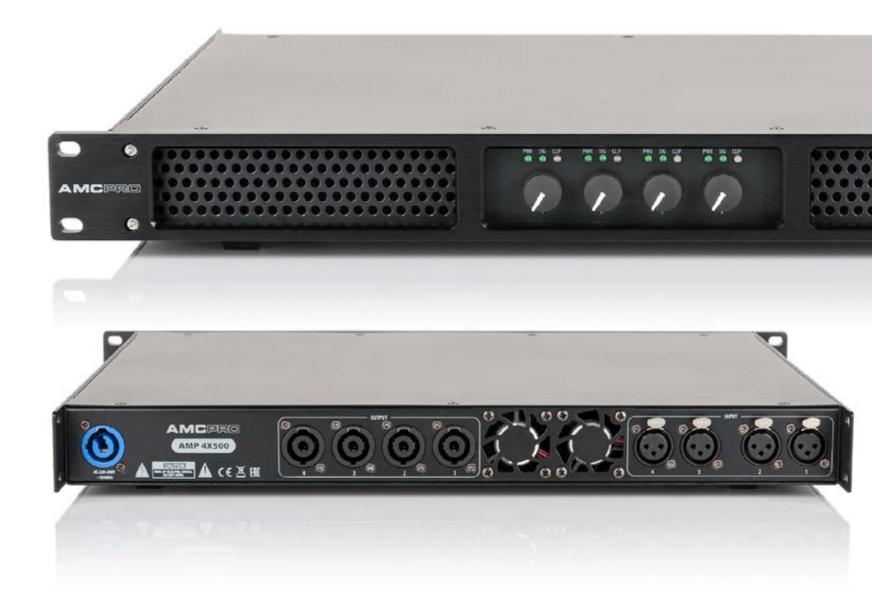

## AMP 500, AMP 1500, AMP 4X500

AMP 500, AMP 1500 and AMP 4X500 professional 2 channel and 4 channel installation amplifiers.

Offers high reliability and performance stability in a compact and light weight 1U-sized body.

Features modular design (each channel is fully separated, preventing any interference to other channels.)

Switch mode power supply, intelligent limiter, protection circuitry, variable-speed fan.

| Technical Specifications | AMP 500                               | AMP 1500 | AMP 4X500 |
|--------------------------|---------------------------------------|----------|-----------|
| Power supply             | AC 220-240 V, 50/60 Hz                |          |           |
| Channels                 | 2                                     | 2        | 4         |
| Output power 8Ω          | 2x350 W                               | 2x800 W  | 4x350 W   |
| Output power 4Ω          | 2x500 W                               | 2x1500 W | 4x500 W   |
| Output power 2Ω          | 2x600 W                               | 2x1800 W | 4x600 W   |
| Output connectors        | Speakon twist connector               |          |           |
| Input/Link               | Balanced XLR                          |          |           |
| Input Impedance          | 20 kΩ                                 |          |           |
| Input gain               | 2dBu                                  |          |           |
| Frequency Response       | 20 Hz — 20 kHz                        |          |           |
| THD+N                    | < 0.1%                                |          |           |
| S/N ratio                | > 105 dB                              |          |           |
| Crosstalk                | > 75 dB                               |          |           |
| Cooling                  | Forced air cooling                    |          |           |
| Dimensions (H x W x D)   | 483 mm $\times$ 375 mm $\times$ 44 mm |          |           |
| Weight                   | 5,6 kg                                | 7 kg     | 7,2 kg    |